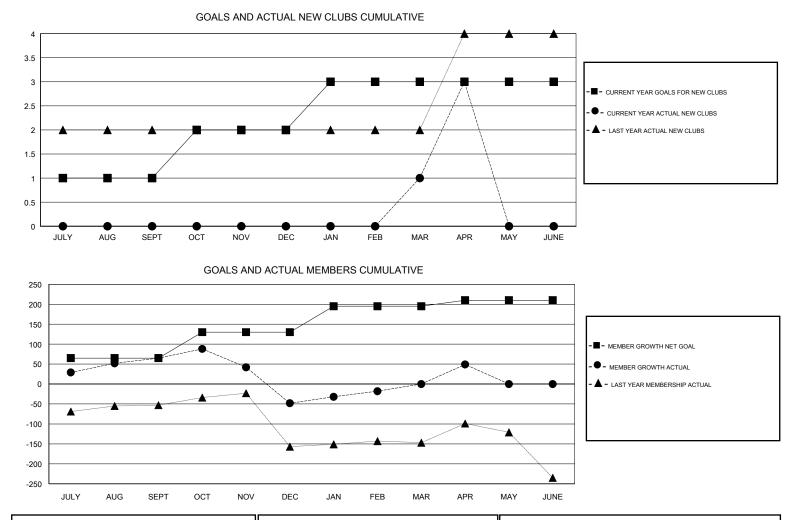

## GMT CA

| Clubs                 |               |           |               | Members               |                           |                         |                                                    |
|-----------------------|---------------|-----------|---------------|-----------------------|---------------------------|-------------------------|----------------------------------------------------|
| RESULTS FOR 2018-2019 |               |           |               | RESULTS FOR 2018-2019 |                           |                         |                                                    |
| QUARTER               | NEW CLUB GOAL | NEW CLUBS | DROPPED CLUBS | QUARTER               | MEMBER GROWTH NET<br>GOAL | MEMBER GROWTH<br>ACTUAL | DROPPED<br>MEMBERS ACTUAL<br>(including transfers) |
| JULY/AUG/SEPT         | 1             | 0         | 0             | JULY/AUG/SEPT         | 65                        | 127                     | 52                                                 |
| OCT/NOV/DEC           | 1             | 0         | 5             | OCT/NOV/DEC           | 65                        | 52                      | 162                                                |
| JAN/FEB/MAR           | 1             | 1         | 0             | JAN/FEB/MAR           | 65                        | 70                      | 21                                                 |
| APR/MAY/JUNE          | 0             | 2         | 0             | APR/MAY/JUNE          | 15                        | 60                      | 11                                                 |